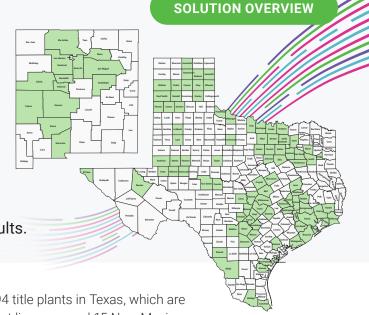

Today, IntegrityTitle® has 94 title plants in Texas, which are the basis of 1700+ title plant licenses, and 15 New Mexico title plants, which have 115 title plant licenses. Client support services have broadened to provide title evidence products that assist our clients in keeping up with the ebbs and flows of the real estate industry.

#### **Title Plant Subscriptions**

94 Geographically indexed Title Plants with complete image libraries and 45+ historical cards and track books digitized. Several of our county databases are back to sovereignty with full document images.

#### **TX Statistical Information**

- Covers the highest percentage of counties where title premium is remitted with to 94.96% coverage. (1,875,339,881.)
- Integrity Title has complete coverage to the top 30 counties in Texas and 45 of the top 50 counties!
- Only title plant provider covering all of the Texas Metropolitan Markets. (22 of the 24 in TX)
- Upgraded search platform leveraging the latest technology to ensure accuracy and speed of title research.
- 50+ title examiners specialized in residential subdivision properties, commercial and acreage tracts. API for rapid integration into title plant data.
- Est 2003-20 years Integrity Title has been in business-first title plant licensed July 3<sup>rd</sup> 2003