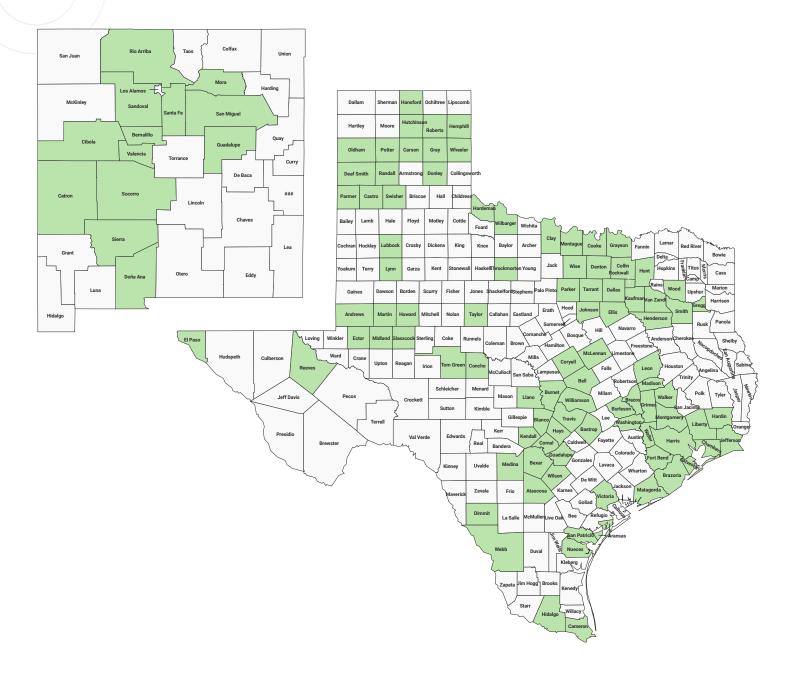

# Scan and view the full coverage map of Integrity Title®

# **Map of Texas and New Mexico Counties**

Integrity Title, now part of Enverus, is the staple of the title industry in Texas and New Mexico. Offering the most comprehensive title research solutions through title plant access, title examination and title research services, ensuring faster, more accurate business results.

# **List of Texas Counties**

|    | COUNTY (IES) |
|----|--------------|
| 1  | Andrews      |
| 2  | Aransas      |
| 3  | Atascosa     |
| 4  | Bastrop      |
| 5  | Bell         |
| 6  | Bexar        |
| 7  | Blanco       |
| 8  | Brazoria     |
| 9  | Brazos       |
| 10 | Burleson     |
| 11 | Burnet       |
| 12 | Cameron      |
| 13 | Carson       |
| 14 | Castro       |
| 15 | Chambers     |
| 16 | Clay         |
| 17 | Collin       |
| 18 | Comal        |
| 19 | Concho       |
| 20 | Cooke        |
| 21 | Coryell      |
| 22 | Dallas       |
| 23 | Deaf Smith   |
| 24 | Denton       |

|    | Dimmit     |
|----|------------|
| 26 | Dillilli   |
| 26 | Donley     |
| 27 | Ector      |
| 28 | Ellis      |
| 29 | El Paso    |
| 30 | Fort Bend  |
| 31 | Galveston  |
| 32 | Glasscock  |
| 33 | Gray       |
| 34 | Grayson    |
| 35 | Gregg      |
| 36 | Grimes     |
| 37 | Guadalupe  |
| 38 | Hansford   |
| 39 | Hardin     |
| 40 | Hardeman   |
| 41 | Harris     |
| 42 | Hays       |
| 43 | Hemphill   |
| 44 | Henderson  |
| 45 | Hidalgo    |
| 46 | Howard     |
| 47 | Hunt       |
| 48 | Hutchinson |

|    | COUNTY (IES) |
|----|--------------|
| 49 | Jefferson    |
| 50 | Johnson      |
| 51 | Kaufman      |
| 52 | Kendall      |
| 53 | Llano        |
| 54 | Leon         |
| 55 | Liberty      |
| 56 | Lubbock      |
| 57 | Lynn         |
| 58 | Madison      |
| 59 | Martin       |
| 60 | Matagorda    |
| 61 | McLennan     |
| 62 | Medina       |
| 63 | Midland      |
| 64 | Montague     |
| 65 | Montgomery   |
| 66 | Nueces       |
| 67 | Oldham       |
| 68 | Parker       |
| 69 | Parmer       |
| 70 | Potter       |
| 71 | Randall      |
| 72 | Reeves       |
|    |              |

|    | COUNTY (IES)         |
|----|----------------------|
| 73 | Roberts              |
| 74 | Rockwall             |
| 75 | San Patricio         |
| 76 | Smith                |
| 77 | Swisher              |
| 78 | Tarrant              |
| 79 | Taylor               |
| 80 | Throckmorton         |
| 81 | Tome Green           |
| 82 | Travis               |
| 83 | Van Zandt            |
| 84 | Victoria             |
| 85 | Wallace              |
| 86 | Walker               |
| 87 | Washington           |
| 88 | Webb                 |
| 89 | Wheeler              |
| 90 | Wilbarger            |
| 91 | Williamson           |
| 92 | Wilson* (restricted) |
| 93 | Wise                 |
| 94 | Wood                 |
|    |                      |

# **List of New Mexico Counties**

|   | COUNTY (IES) |
|---|--------------|
| 1 | Bernalilo    |
| 2 | Catron       |
| 3 | Cibola       |
| 4 | Dona Ana     |
| 5 | Eddy         |
|   |              |

|    | COUNTY (IES) |
|----|--------------|
| 6  | Guadalupe    |
| 7  | Lea          |
| 8  | Mora         |
| 9  | Rio Arriba   |
| 10 | San Miguel   |
|    |              |

|    | COUNTY (IES) |
|----|--------------|
| 11 | Sandoval     |
| 12 | Santa Fe     |
| 13 | Sierra       |
| 14 | Socorro      |
| 15 | Valencia     |