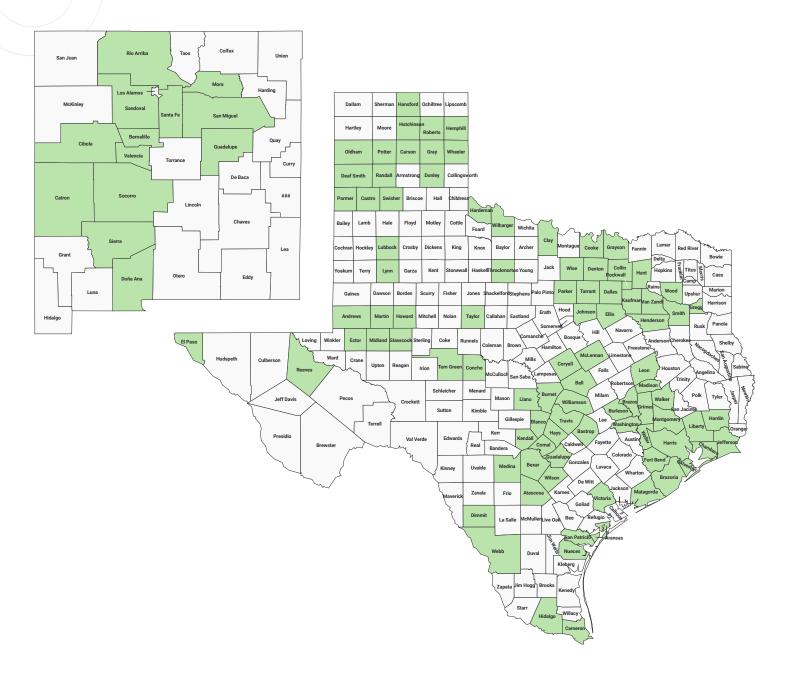

# **Map of Texas and New Mexico Counties**

Integrity Title, now part of Enverus, is the staple of the title industry in Texas and New Mexico. Offering the most comprehensive title research solutions through title plant access, title examination and title research services, ensuring faster, more accurate business results.

## **List of Texas Counties**

|    | COUNTY (IES) |
|----|--------------|
| 1  | Andrews      |
| 2  | Aransas      |
| 3  | Atascosa     |
| 4  | Bastrop      |
| 5  | Bell         |
| 6  | Bexar        |
| 7  | Blanco       |
| 8  | Brazoria     |
| 9  | Brazos       |
| 10 | Burleson     |
| 11 | Burnet       |
| 12 | Cameron      |
| 13 | Carson       |
| 14 | Castro       |
| 15 | Chambers     |
| 16 | Clay         |
| 17 | Collin       |
| 18 | Comal        |
| 19 | Concho       |
| 20 | Cooke        |
| 21 | Coryell      |
| 22 | Dallas       |
| 23 | Deaf Smith   |
| 24 | Denton       |
|    |              |

|    | COUNTY (IES) |
|----|--------------|
| 25 | Dimmit       |
| 26 | Donley       |
| 27 | Ector        |
| 28 | Ellis        |
| 29 | El Paso      |
| 30 | Fort Bend    |
| 31 | Galveston    |
| 32 | Glasscock    |
| 33 | Gray         |
| 34 | Grayson      |
| 35 | Gregg        |
| 36 | Grimes       |
| 37 | Guadalupe    |
| 38 | Hansford     |
| 39 | Hardin       |
| 40 | Hardeman     |
| 41 | Harris       |
| 42 | Hays         |
| 43 | Hemphill     |
| 44 | Henderson    |
| 45 | Hidalgo      |
| 46 | Howard       |
| 47 | Hunt         |
| 48 | Hutchinson   |
|    |              |

|    | COUNTY (IES) |
|----|--------------|
| 49 | Jefferson    |
| 50 | Johnson      |
| 51 | Kaufman      |
| 52 | Kendall      |
| 53 | Llano        |
| 54 | Leon         |
| 55 | Liberty      |
| 56 | Lubbock      |
| 57 | Lynn         |
| 58 | Madison      |
| 59 | Martin       |
| 60 | Matagorda    |
| 61 | McLennan     |
| 62 | Medina       |
| 63 | Midland      |
| 64 | Montgomery   |
| 65 | Nueces       |
| 66 | Oldham       |
| 67 | Parker       |
| 68 | Parmer       |
| 69 | Potter       |
| 70 | Randall      |
| 71 | Reeves       |
| 72 | Roberts      |
|    |              |

|    | COUNTY (IES)         |
|----|----------------------|
| 73 | Rockwall             |
| 74 | San Patricio         |
| 75 | Smith                |
| 76 | Swisher              |
| 77 | Tarrant              |
| 78 | Taylor               |
| 79 | Throckmorton         |
| 80 | Tome Green           |
| 81 | Travis               |
| 82 | Van Zandt            |
| 83 | Victoria             |
| 84 | Wallace              |
| 85 | Walker               |
| 86 | Washington           |
| 87 | Webb                 |
| 88 | Wheeler              |
| 89 | Wilbarger            |
| 90 | Williamson           |
| 91 | Wilson* (restricted) |
| 92 | Wise                 |
| 93 | Wood                 |
|    |                      |

## **List of New Mexico Counties**

|   | COUNTY (IES) |
|---|--------------|
| 1 | Bernalilo    |
| 2 | Catron       |
| 3 | Cibola       |
| 4 | Dona Ana     |
| 5 | Eddy         |

|    | COUNTY (IES) |
|----|--------------|
| 6  | Guadalupe    |
| 7  | Lea          |
| 8  | Mora         |
| 9  | Rio Arriba   |
| 10 | San Miguel   |

|    | COUNTY (IES) |
|----|--------------|
| 11 | Sandoval     |
| 12 | Santa Fe     |
| 13 | Sierra       |
| 14 | Socorro      |
| 15 | Valencia     |

To learn more about **ENVERUS INTEGRITY TITLE**, email **businessdevelopment@enverus.com** or call **1-800-282-4245**.